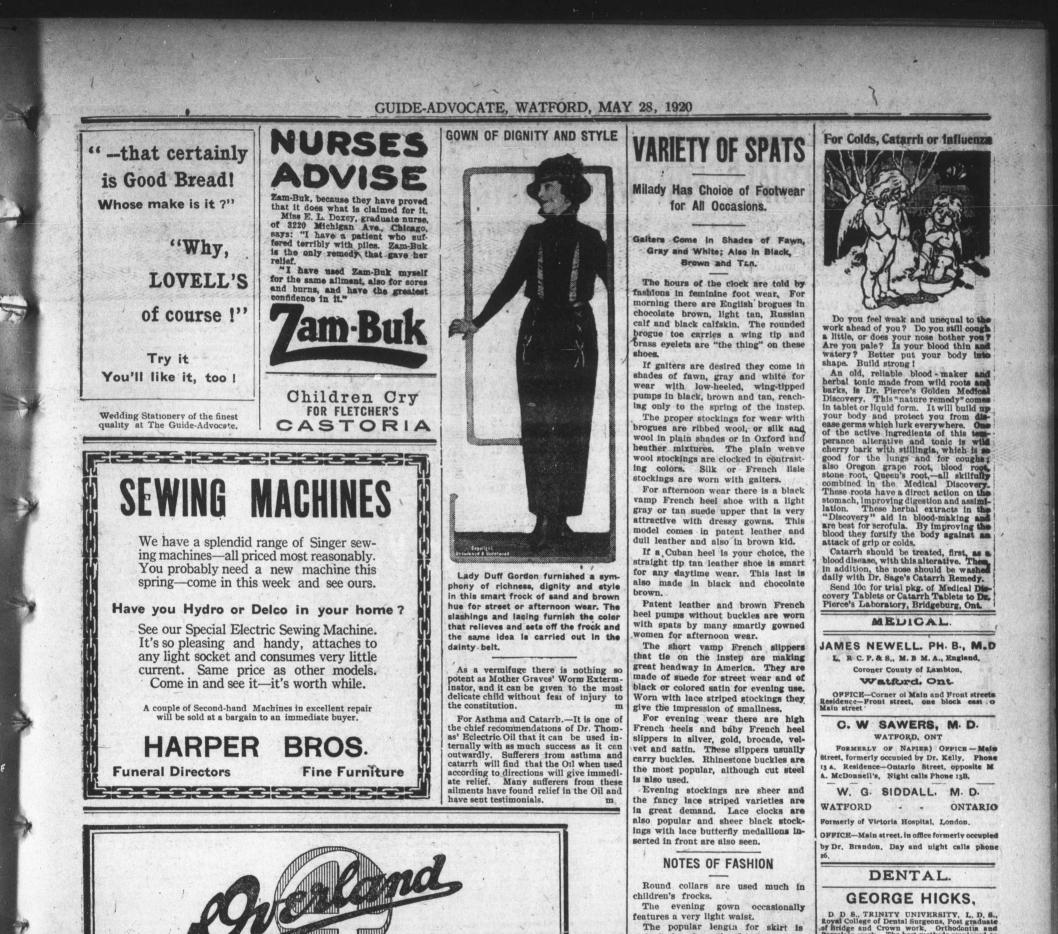

The made-in-Canada Overland is a striking example of the new

eight inches from the floor.

Caramel-colored felt hats and also those in straw with footwear of the same color are apparently in high favor.

Raffia combined with very narrow strips of leather, braided together, form whole hat crowns. To replace the leather, shiny new straw is often used.

The fashion of trimming fur cloaks with pelts running otherwise is most successful and has been adopted by a number of houses this season.

Brocades continue to be the fabric de luxe for evening gowns. This wonderful metallic fabric has inspired a chiffon broche that consists of velvet flowers or figures woven on a background of chiffon cloth. Ribbons are employed in countless

ways. Wide ribbon belts are simply knotted at the sides so that the failing loops give a pannier effect, or at the back with long trailing ends, forming a substitute for the fishtail of last season.