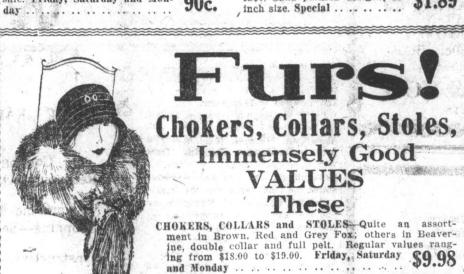

\$1.89 inch size. Special .....

We

WARMER PYJAMAS-Men's Union Flannel

day, the suit .. .. .. .. .. ..

the pair ................

Monday .....

Saturday and Monday .....

Pyjama Suits in College stripes, a splendid line just opened up, comes in full fitting sizes. Friday, Saturday and Mon- \$3.75

MEN'S SOCKS—From a vast stock of good values we have chosen this line of Men's Winter weight Wool Socks, in plain shades and nice Heather mixtures. Special 65c.

BOYS' COMBINATIONS-Real Fall weight

Combination Underwear, in true-to-fit sizes

long sleeves and ankle length, comes in Blue

years. Worth \$1.70 suit. Friday, \$1.39

of Men's Soft Felts, choice of

light or dark bands, beautiful

quality felts, in shades of Pearl.

Malt, Fawn, Light Grey, Seal and

Steel; values to \$6.00 \$4.75





range of Men's Grey fleeced Un-

derwear, unlike the ordinary

fleeced lined, nice Fall or Winter

weight, Army style or buttoned

front vest, pants to match. Every wanted size. Special, \$1.29

the garment ..... 31.23
TOBACCO POUCHES—Purse shape,

covering with rubber lining and two 75c. 

SLIP-ONS—All the chaps are wearing them now, and what a long season ahead—to sport them. V neck style, sleeveless, in Camel and

what you want out of doors. Spe- \$2.40

Anticipating the immediate needs

present the following

UNDERWEAR SPECIAL! - Great NEW SOFT FELTS-Snappy line

of the MEN and BOYS.

WEATHER

Brings the demand for Umbrellas.

Got one?

LADIES' UMBRELLAS - The new Stub Umbrella with shorter handle and writ strap, fast black coering and steel rod. Special ... \$1.69

LADIES' UMBRELL