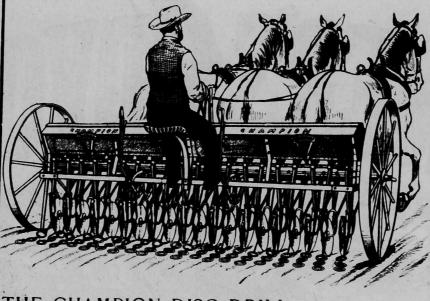

### THE CHAMPION DISC DRILL

differs from every other disc drill made.

### HOW?

It has flat discs set at a slight angle to

A seed channel of sufficient depth and width is opened with much lighter draft than with concave discs.

Our handsome Catalogue "F" describes the Champion and illustrates it in colors. We will be glad to send it to you.