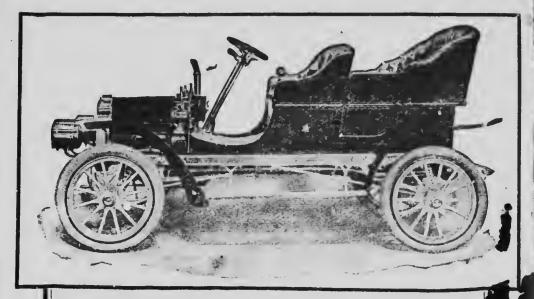

## The New Auto

The "RUSSELL," the greatest of the new Automobiles, is on exhibition at the Fair. It's a "Made in Canada" Car of great power and splendid design and finish. Built to stand the wear of Canadian roads.