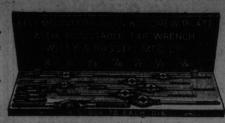

## Full Mounted Lightning Screw Plates

The Original Screw Plate. "Mechanics Know"

There is a difference. Insist on the Stock now com plete.

Prices \$12.00, 13.50 14.75, 16.00, 17.00, 22.00, 23.00, 26.50 27.50 per set complete, with a stock for each die.