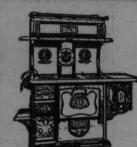

## The "Enterprise Monarch" Range

Makes the housewife a good cook. And the kitchen—the workshop of the home—should be the best equipped room in the house. "ENTERPRISE MONARCH" STEEL RANGES—BURN LESS COAL (making less coal to carry).

BURNS FUEL COMPLETELY (making fewer ashes to carry).

Emerson & Fisher Std