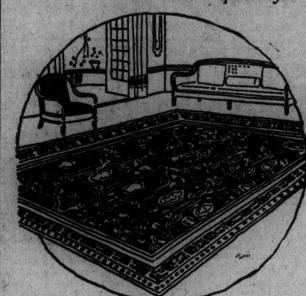

## Axminster Rugs

At prices which will save you money. New designs in an old standard quality. We have every confidence in

the wearing qualities of these rugs and have a large selection which we are offering at prices which make them exceptional value. Sizes---

12' x 9', at \$62.50. 10' 6" x 9', at \$54.00. 9' x 9', at \$46.75. 9' x 6' 9", at \$37.50.

Also small rugs to match, size 63" x 36", at \$8.95.

Practical Rugs, Size 10' 6" x 9', at \$17.95

This is a good grade of tapestry, made with one seam only; mostly on tan grounds, with small allover designs. \$17.95.

Small Tapestry Rugs, \$2.75

Small Tapestry Rugs, size 27" x 54", at, each, \$2.75.

Simpson's-Fourth Floor.

A Few Oilcloth Rugs,

These are of good quality, but with slight imperfections in the printing only. Size 10' 6" x 7' 6", at, each, \$9.85.