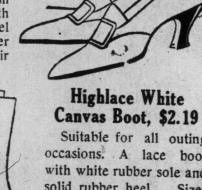

Tennis Boots, \$1.59 Women's white tennis boot, with white sole -

Suitable for all outing occasions. A lace boot with white rubber sole and solid rubber heel. Sizes 2½ to 7. Price \$2.19.

extra strong, with red rubber foxings. Sizes 21/2 to 7. Special price, today, \$1.59.