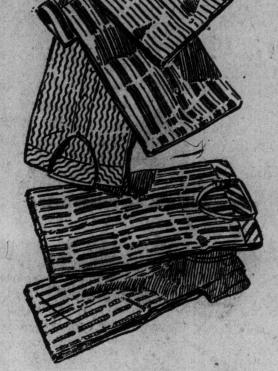

## Before-the-Holiday Sale of Arrow Shirts, Today, \$2.19

Shirts Which Regularly Sold for \$2.50, \$3.00 and \$3.50 on Sale This Morning at

> \$2.19 3 for \$6.50

ALL SIZES 13½ to 18

SLEEVE LENGTHS 32 to 35

New shirts for the holiday. Many men will buy in quantities in anticipation of future needs. Be on hand early to get your share.

There are hundreds of shirts in the group, all faultless in materials, design and tailoring. Some were taken from our regular stock, others come direct from the Arrow factory.

Materials are crepes, repps, cords, cambrics and twilled cloths.

The colorings and designs are representative of the season's newest and best. It is an opportunity which every man should take advantage of. Shirts are finished with double soft cuffs. Regularly \$2.50, \$3.00 and \$3.50. Today, \$2.19, 3 for \$6.50.