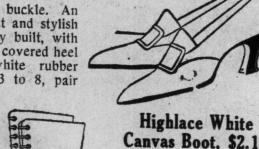

Women's Outing Shoes White Canvas Colonial Pumps

With colonial buckle. An unusually neat and stylish shoe. Strongly built, with a white wood covered heel and light white rubber sole. Sizes 3 to 8, pair \$2.79.

Tennis Boots, \$1.59 Women's white tennis boot, with white sole -

Suitable for all outing occasions. A lace boot with white rubber sole and solid rubber heel. Sizes 2½ to 7. Price \$2.19.

extra strong, with red rubber foxings. Sizes 21/2 to 7. Special price, today, \$1.59.