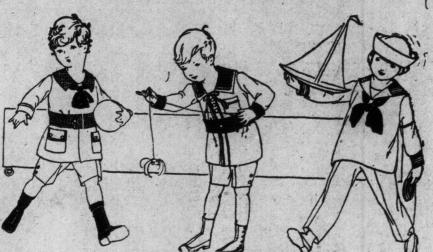

#### Little Boys' Wash Suits \$1.85

Cool and Refreshing for Summer Just the Thing for Wear on the Holiday

75 high-grade Boys' Wash Suits, the collars of which have become slightly soiled, otherwise the garments are perfect in every respect. The materials are heavy weight white pique in semi-Norfolk model, white repp in junior novelty model with blue collar, cuffs and belt, black tie at neck. White repp waist with navy blue knickers and straps over shoulders in Oliver Twist model Sizes 21/2 to 7 years. Regularly \$2.25, \$2.50 and \$3.00. Clearance price, today, \$1.85.

#### Boys' Khaki Outfit, \$3.95

Neatly tailored and strongly made for holiday wear. Standard weight khaki drill shirts and long trousers. Coat shirt with pocket having top flaps; trousers have belt loops, two side, hip and watch pockets. Cuff bottoms. Sizes 8 to 16 years. Clearance price, today, \$3.95.