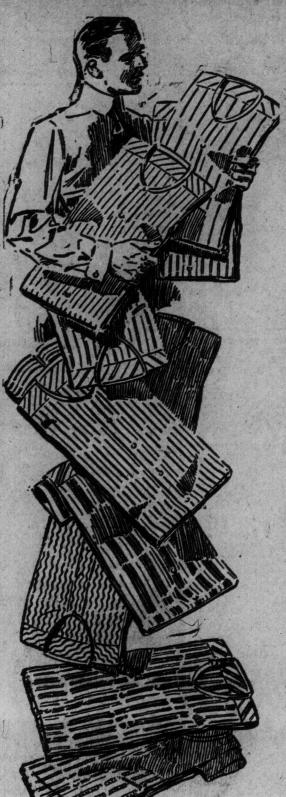

## Before-the-Holiday Sale of Arrow Shirts, Today, \$2.19

Shirts Which Regularly Sold for \$2.50, \$3.00 and \$3.50 on Sale This Morning at

> \$2.19 3 for \$6.50

ALL SIZES 13½ to 18

SLEEVE LENGTHS 32 to 35

New shirts for the holiday. Many men will buy in quantities in anticipation of future needs. Be on hand early to get your share.

There are hundreds of shirts in the group, all faultless in materials, design and tailoring. Some were taken from our regular stock, others come direct from the Arrow factory.

Materials are crepes, repps, cords, cambrics and twilled cloths.

The colorings and designs are representative of the season's newest and best. It is an opportunity which every man should take advantage of. Shirts are finished with double soft cuffs. Regularly \$2.50, \$3.00 and \$3.50. Today, \$2.19, 3 for \$6.50.