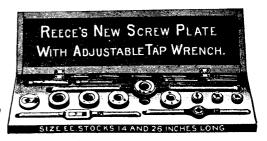

The universal satisfaction given by our **DERBY and REECE SCREW PLATES**, cutting from 1/16 to 1/2 inch, including all the machine screw sizes, has created a demand for a plate made on the same principle, to cut bolts to 1 inch in diameter. To meet this demand we have brought out these sizes.

BICYCLE SCREW PLATES, REECE SCREW PLATES, DERBY SCREW PLATES, BLACKSMITH'S STOCKS AND DIES, BLACKSMITH'S IM-PROVED SCREW PLATES, HAND TAPS, MACHINE TAPS, PIPE TAPS, EVERY KIND OF TAPS AND DIES.

BUTTERFIELD & CO., - Rock Island, Que.