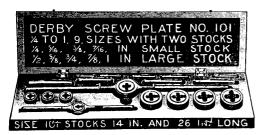

The universal satisfaction given by our **DERBY and REECE SCREW PLATES**, cutting from 1/16 to 1/2 inch, including all the machine screw sizes, has created a demand for a plate made on the same principle, to cut bolts to 1 inch in diameter. To meet this demand we have brought out these sizes.

BICYCLE SCREW PLATES, REECE SCREW PLATES, DERBY SCREW PLATES, BLACKSMITH'S STOCKS AND DIES, BLACKSMITH'S IM-PROVED SCREW PLATES, HAND TAPS, MACHINE TAPS, PIPE TAPS, EVERY KIND OF TAPS AND DIES.

BUTTERFIELD & CO., - Rock Island, Que.