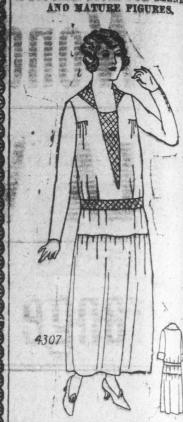

### Fashion Plates

A POPULAR STYLE FOR SLENDI

re combined in this model. uld have wool jersey with plaid rast. Braid and embroidery too, leasing for decoration. The pattern is cut in 7 sizes:

38, 40, 42, 44 and 46 inches b neasure. A 38 inch size requi 1% vards of 40 inch material. rim as illustrated requires % ya of contrasting material. The w of the skirt at the foot is 2% yards Pattern mailed to any address