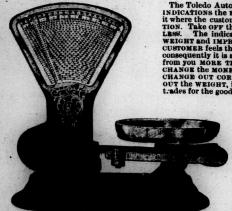

#### MERCHANTS.

The Toledo Automatic Computing Scale shows to every customer in large indications the exact weight they get. If you use a Cash Register you place it where the customer must see the indications. This is for your protection. Take off these indications and you would consider the Register value-Less. The indications on a Toledo Scale Protect you from over and Down weight and impress your customers with your honest principles. The customer than impress your customers with your honest principles. The customer values the goods be buys from you more than the money he hands you, otherwise he would not exchange the money for the doods he gets. You are careful to count is change he money for the goods he gets. You are careful to count is change out the weight, it being to the customer of more value than the money he takes for the goods?