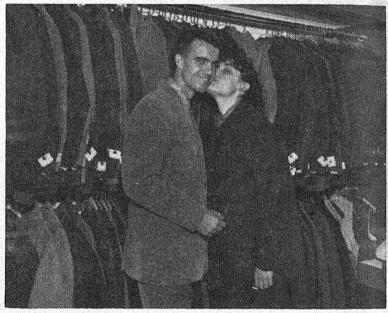

LORRETTA SUCCUMBS—To a man in a corduroy suit. No longer mad at the boys in the cord suits and natty vests, she has become quite enamoured as the picture proves. The man in the 10758 Jasper Ave. picture is Ray Wechselberger. —Pix courtesy Henry Singer