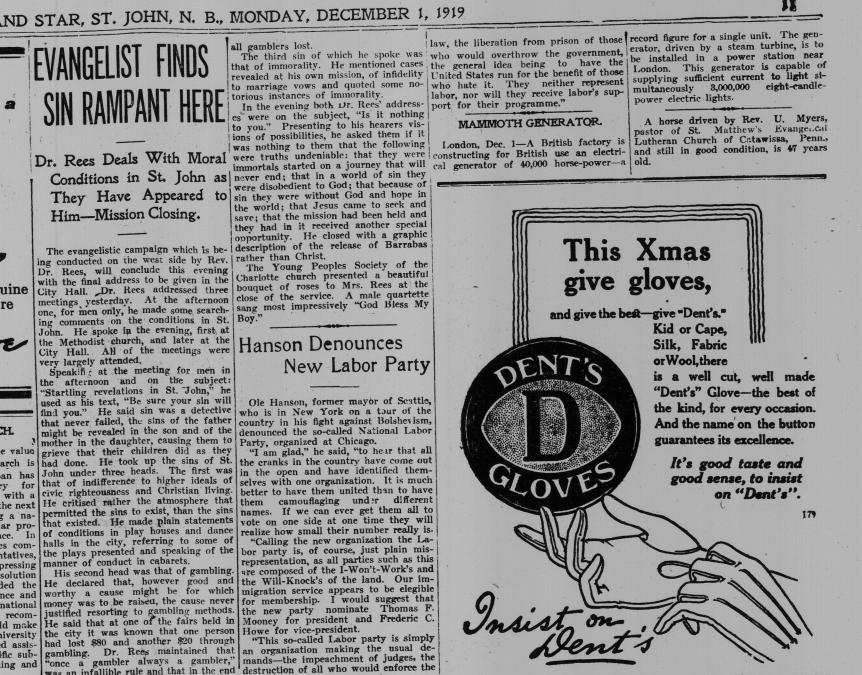

## Choice Cut Glass

should be included in your Christmas Gift List

For the Holiday Gift-Seeker we have provided a particularly pleasing array of the most popular effects in Cut Glass for both table and toilet purposes, our fine display embracing

Water Sets, Tumblers, Water Jugs, Creams, Sugars, Bon-Bon Dishes, Spoon Trays, Celery Dishes, Fruit Dishes, Punch Bowls, Flower Vases, Candlesticks, etc.

For the toilet table we offer a comprehensive range-Powder Jars, Pomade Jars, Trinket Trays, Flower Vases, and many other dainty pieces that would be welcomed and prized as Christmas Gifts.