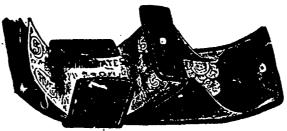

#### No. 41--Billbook

An excellent book for the farmer, combining as it does many novel features not found in the ordinary billbook. The two large pockets on the side are for valuable papers, memoranda, oills, etc. Your money is held by a very clever device under the pad of paper

in the center. It cannot shake out as it is held in place by tapes and is entirely out of sight unless you lift the pad as shown in cut. This book is well made throughout and exceptionally good value.