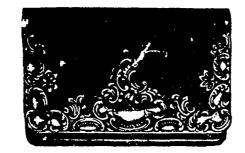

### No. 9—Calfskin Wallet

This elegant wallet. is made of genuine caliskin, soft, flexible and convenient, having four pockets for cards, memoranda and coin, and one for bills which is

fastened by an extra strap making it doubly secure. It is exceptionally well made, leather lined, and very serviceable

Given for Two new subscriptions at 35 cents each. Price, if purchased, 50 cents, postpaid.

No. 49—Alligator Pocketbook Any lady wishing a really fine pocketbook will do

well to consider this one. It is made of genuine alligator skin, leather lined throughout with metal clasp coin pocket, one pocket with flap, and three open pockets. A