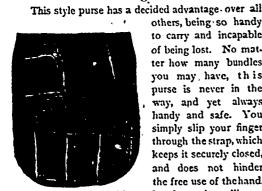

# No. 17-Finger Purse

Infigeriger has been have been have as a thread bear and bear and a base and the base of t

ſ

others, being so handy to carry and incapable of being lost. No matter how many bundles you may, have, this. purse is never in the way, and yet always handy and safe. You simply slip your finger through the strap, which keeps it securely closed, and does not hinder the free use of the hand.

It has two pockets, and is made of genuine alligator skin.

Given for One new subscription at 35 cents. Price, if purchased, 25 cents, postpaid.