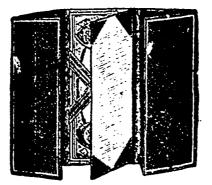

#### No. 187—Double Pocketbook

In reality, this is two books in one. Each side is a complete book in itself, having a metal clasp com pocket and two bill or card pockets. Thus you have one of the most roomy books ever made and no larger than the ordinary pocketbook. It is made of seal grain leather, leather lined, and decorated with

handsome metal ornaments as shown in illustration, making a very attractive as well as a most convenient book.

Given for Two new subscriptions at 35 cents each. Price, if purchased, 50 cents, postpaid.