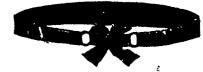

#### No. 43-Ladies' Belt

This graduated pulley belt is at present very stylish, the buckle belts being very little worn now. Made of leather and fastened by ribbons which are attached to belt and brought through opposite ring and tied in

a bowknot making a very neat appearance. With this helt there is no trouble as to size, as you simply draw the ribbons as tight as you please.

Given for One new subscription at 35 cents. Price, if purchased, 25 cents, postpaid.