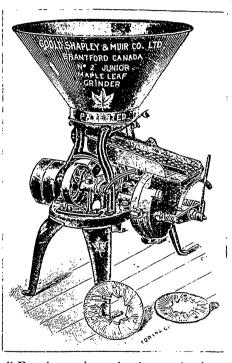

## ....A PERFECT GRAIN GRINDER....

The Patent Ball-Bearing

## Junior Maple Leaf Grinder

WITH 8-INCH SINGLE BURRS.

MANY IN USE AND WORKING SUCCESSFULLY

The Junior Maple Leaf is especially adapted for Wind Mill, Horse or Tread Power, or any other power less than 8 or 10 horse.

It is supplied with two sets of Grinding Burrs, one for coarse grain and general purposes, and the other for hard grain and fine work.

The Patent Ball-Bearing takes the heavy back pressure of the burrs when at work, and greatly lessens the friction. In consequence the Grinder will do more with a given power than any other.

We Will Give Any Responsible Party a Fair Trial.

We Absolutely Guarantee the Grinder. Send for Prices.

We also make the famous No. 1 Maple Leaf Grinder with 10-inch burrs.