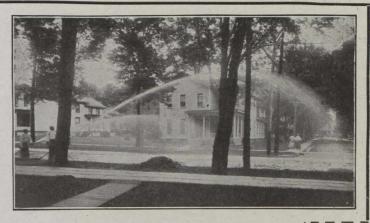

Before

Stream Distance 25 feet

- and -

After

Stream Distance '150 feet

Result of Cleaning a 6" Water Main at Lockport, N.Y.

Did you ever stop to think that the deposits and incrustations which accumulate in your water mains either decrease the flow or require more pumping pressure? Relaying or cleaning are necessary to correct this trouble. We do this work of cleaning so thoroughly that the mains will again carry their original volume of water; so that your pumping stations will require less power, and consume less coal; so that your water pressure will furnish fire protection on the original basis.