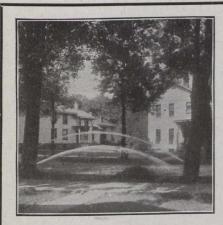

Before

Stream Distance 25 feet

- and -

After

Stream Distance '150 feet

Result of Cleaning a 6" Water Main at Lockport, N.Y.

Did you ever stop to think that the deposits and incrustations which accumulate in your water mains either decrease the flow or require more pumping pressure? Relaying or cleaning are necessary to correct this trouble. We do this work of cleaning so thoroughly that the mains will again carry their original volume of water; so that your pumping stations will require less power, and consume less coal; so that your water pressure will furnish fire protection on the original basis.