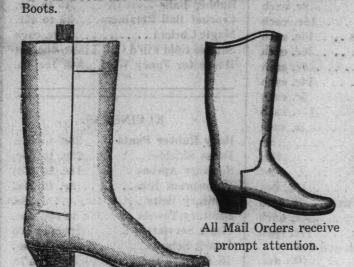

## SMALLWOOD

Fishermen! ONE pair of our hand-made Waterproof Boots will outwear any THREE pairs of the best Rubber Boots made.

Rubber Boots are high in price, and when the soles are worn can never be repaired. Our Boots are warmer and healthier than Rubber

Remember, ONE pair of our Boots will outwear THREE pairs of the best Rubber Boots made.

HAND-MADE THREE-QUARTER BOOTS. HAND-MADE TONGUE WELLINGTON.

Big Stock of MEN'S, BOYS' & YOUTHS' WATER-

COME TO SMALLWOOD'S BIG SHOE SALE!

500 pairs LADIES' VELVET BUTTON & LACED BOOTS. Price only \$2.00. 500 pairs LADIES' TAN BUTTON BOOTS. Price \$3.00.

LADIES' BUTTON & LACED BOOTS for \$2.80, \$3.00,

500 pairs MEN'S BOX CALF BOOTS, with Rubber Heels. Only \$4.50. 900 pairs of MEN'S FINE BOOTS for \$2.90, \$3.00,

\$3.50, \$4.00, \$4.50, \$5.00.

All bought before the advance in Footwear.

Secure your Shoes now. Mail Orders receive prompt attention. SPECIAL PRICES ON CASE LOTS.

THE HOME OF GOOD SHOES.