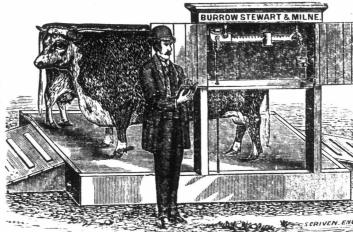

### SCALES! SCALES

The Platform of this Scale is 6 feet by 4 feet.

No Farmer, Stock Raiser or Produce Dealer should be without onc.

weighs Accurately from half pound to 4,000 pounds.

DAIRY SCALES, SPECIAL FAMILY SCALES, COUNTER SCALES, PLATFORM SCALES, HAY SCALES,

&C., &C.

Quality, Accuracy and Beauty of Workmanship Unsurpassed.

BURROW, STEWART & MILNE, Hamilton, Ont.

ADVERTISE IN THE ADVOCATE.

IT WILL PAY YOU TO DO SO

J. F. QUIN. V. S., BRAMPTON ONT Ridgling horses successfully operated upon; write for particulars.