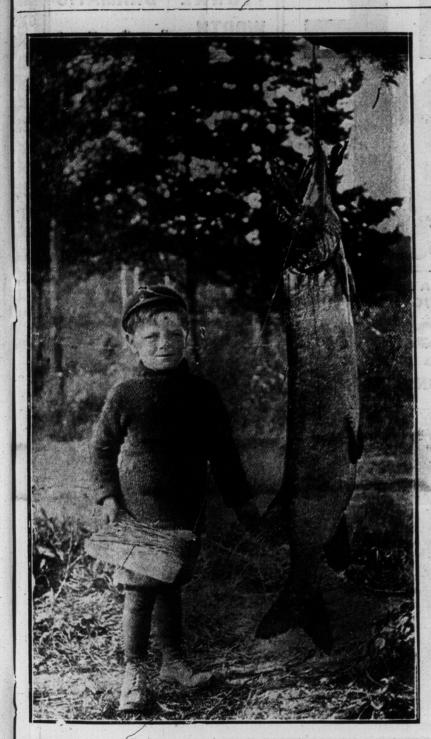

2-POUND MASKINONGE CAUGHT BY THIS BOY AT FRENCH RIVER.

BIRD AND ANIMAL LIFE.

CHIPMUNK ON TOP OF STONE FENCE. 2. RACCOON FINDS COMFORT IN THE BOTTLE. 3. YOUNG SPARROW HAWKS. 4. AM ERICAN OSPREYS WATCHING THE SWALLOWS. 5. ARCTIC SNOW OWL, A RARE CHANCE FOR THE CAMERA MAN.