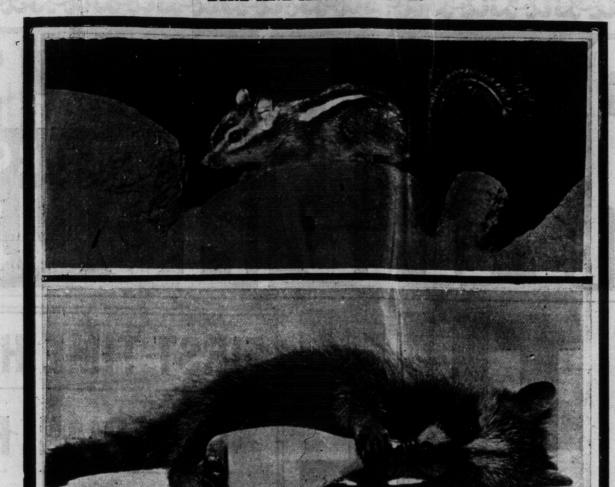

2-POUND MASKINONGE CAUGHT BY THIS BOY AT FRENCH RIVER.

BIRD AND ANIMAL LIFE.

CHIPMUNK ON TOP OF STONE FENCE. 2. RACCOON FINDS COMFORT IN THE BOTTLE. 3. YOUNG SPARROW HAWKS. 4. AM ERICAN OSPREYS WATCHING THE SWALLOWS. 5. ARCTIC SNOW OWL, A RARE CHANCE FOR THE CAMERA MAN.