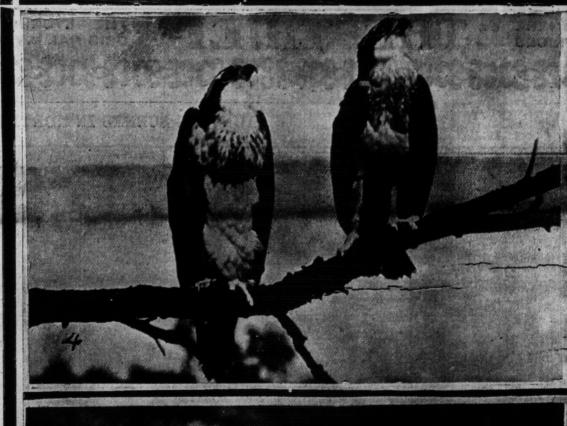

2-POUND MASKINONGE CAUGHT BY THIS BOY AT FRENCH RIVER.

BIRD AND ANIMAL LIFE.

CHIPMUNK ON TOP OF STONE FENCE. 2. RACCOON FINDS COMFORT IN THE BOTTLE. 3. YOUNG SPARROW HAWKS. 4. AM ERICAN OSPREYS WATCHING THE SWALLOWS. 5. ARCTIC SNOW OWL, A RARE CHANCE FOR THE CAMERA MAN.