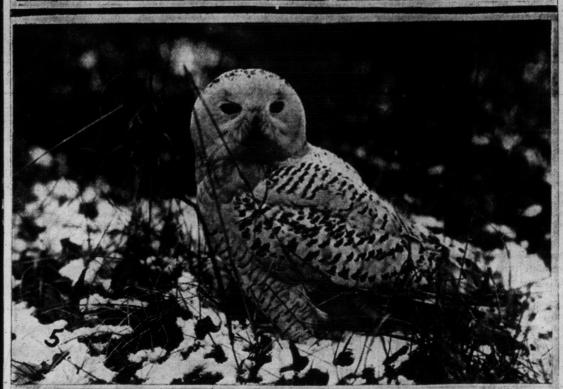

2-POUND MASKINONGE CAUGHT BY THIS BOY AT FRENCH RIVER.

BIRD AND ANIMAL LIFE.

CHIPMUNK ON TOP OF STONE FENCE. 2. RACCOON FINDS COMFORT IN THE BOTTLE. 3. YOUNG SPARROW HAWKS. 4. AM ERICAN OSPREYS WATCHING THE SWALLOWS. 5. ARCTIC SNOW OWL, A RARE CHANCE FOR THE CAMERA MAN.