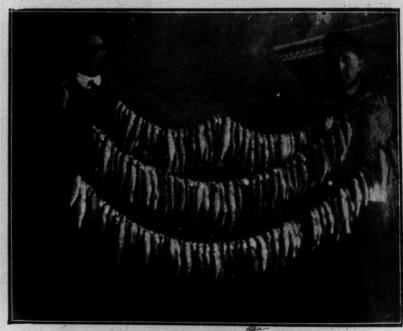

its richness and exquisite flavorgive an added deliciousness to homemade "sweets" and dainties. Be sure you get COWANS — the cocca with the Maple Leaf Label. THE COWAN CO. LIMITED,

250 PERCH-5 HOURS' CATCH OFF PORT DALHOUSIE.