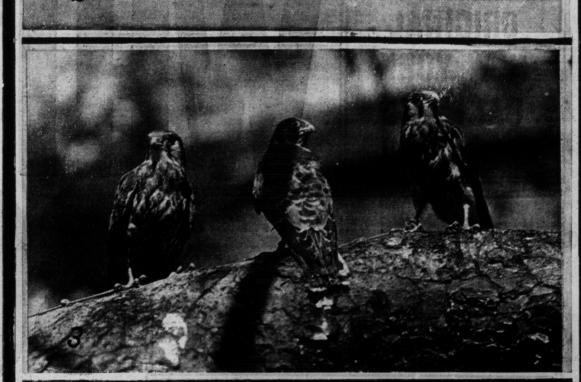

2-POUND MASKINONGE CAUGHT BY THIS BOY AT FRENCH RIVER.

BIRD AND ANIMAL LIFE.

CHIPMUNK ON TOP OF STONE FENCE. 2. RACCOON FINDS COMFORT IN THE BOTTLE. 3. YOUNG SPARROW HAWKS. 4. AM ERICAN OSPREYS WATCHING THE SWALLOWS. 5. ARCTIC SNOW OWL, A RARE CHANCE FOR THE CAMERA MAN.