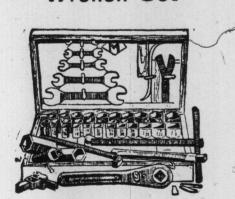

Mossberg No. 14 Socket Wrench Set

This is one of the largest and most complete sets made for automobile use. Each set is packed in wooden box and contains 1 large ratchet wrench and extension bar, 1 Mossberg take-down handle and extension bar, 1 offset socket wrench, nickeled pliers, 8-inch pipe wrench, double end wrench set, consisting of five wrenches, Universal joint, 3 special spark plug sockets, 3 screwdriver bits, Cotter pin extractor, 23 hexagon sockets and 11 square sockets. Sizes from 13-32" to 1 9-32". Price, set, \$18.00.