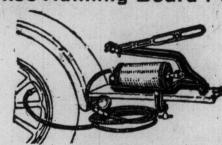

For use on tubes or casings. Price, each,

Yankee Running Board Pump

Clamps to running board, has easily operated, 2-piece handle of malleable iron in black finish and is furnished with pressure gauge and rubber tubing. Folds up into small space. Price, each,