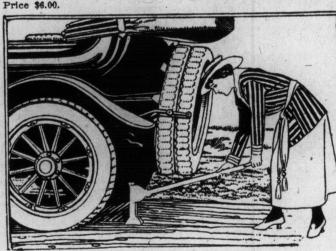

"ROAD KING" inner tubes, size 30 x 31-2, are priced at each \$2.75.

Illustrating Lane's Control Auto Jack. Price, \$6.00

Mossberg No. 17 Socket Wrench Set

Foot Accelerator Rest

Jack is placed on the 36-inch handle and pushed under the out again after using, without any necessity for getting under the car or in contact with any dirt or grease. Lifting capacity 3,000 M