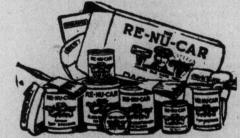

RE-NU-CAR Outfit

make his car look practically new. There is enough of each article to renovate and refinish the whole car. The oufit includes the following

One can of Black Body Color and Varnish.
One can of Gear Color and Varnish.

One can of Top Dressing for exterior of top. One can of Flat Black for interior of top. One can of Upholstery Polish.

One can of Brass Polish One large Brush for Body Coat. One Brush for Running Gear.

One Brush for Stain, One Chamois Skin. One sheet of Sandpaper. One piece of Cheese-cloth. One Bundle of Waste.

Price, complete outfit, \$4.95.

Cocoa Fibre Running Board

Cocoa Fibre Mat for running board, closely woven fibre of fine durable quality. plain, \$1.50. With colored border, \$1.75.

Marvel Steam Vulcanizer