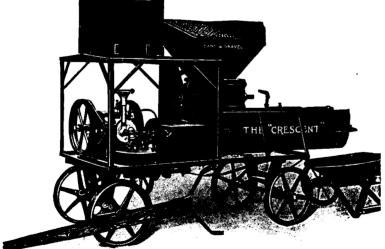

Our Circle Swing Builders' Derrick. Weight, 250 lbs., capacity 1,500 lbs., equipped with 110 ft. steel cable, quickly set up and easily handled. THE LIGHTWEIGHT CHAMPION IN BUILDERS' DERRICKS.

Our No. 1 "Crescent" Mixer. Simple, strong, efficient, durable. Recommended for block and tile plants and all light contracting. The "IDEAL" Sewer Pipe and Drain Tile Mold. Made of polished steel, will make straight, bell-end, or tongue-and-groove pipe. Every pipe alike-true and perfect.