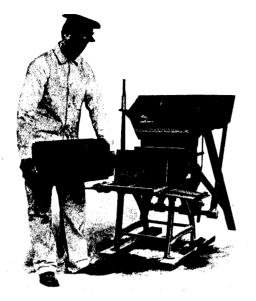

## CONSTRUCTION

The "IDEAL" Concrete Block Machine. The original Face-down, Horizontal-core Block Machine, and the only one of its kind that can be legally made and sold in Canada.

The "IDEAL" Automatic Tamper. Makes blocks quicker (capacity 500 to 600 blocks per day), makes them better—stronger, more dense, and more impervious to moisture. SPEED, COMBINED WITH LABOR-SAVING DEVICES, ARE THE GREATEST TENDENCIES TO SUCCESS.