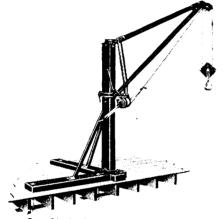

Our Circle Swing Builders' Derrick. Weight, 250 lbs., capacity 1,500 lbs., equipped with 110 ft. steel cable, quickly set up and easily handled. THE LIGHTWEIGHT CHAMPION IN BUILDERS' DERRICKS.

Our No. 1 "Crescent" Mixer. Simple, strong, efficient, durable. Recommended for block and tile plants and all light contracting. The "IDEAL" Sewer Pipe and Drain Tile Mold. Made of polished steel, will make straight, bell-end, or tongue-and-groove pipe. Every pipe alike-true and perfect.