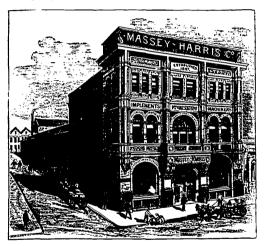

## MASSEY-HARRIS... AUSTRALASIAN HOME.

THE MASSEA-HARRIS home in Melbourne, Victoria, Australia, is probably the handsomest implement warehouse in the world. It is most outplete in its appointments and is thoroughly equipped with up-to-date appliance. for handling an immense business with economy and despatch. The building has a frontage of 51 feet and a depth of 313 feet.

The continually growing business of the Company throughout the Austral asian colonies necessitated the erection of a structure suitable for its chief Actralasian offices. No such building being available, the premises illustrated = the accompanying engraving were built.