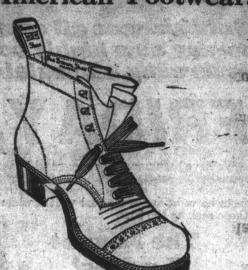

#### Job Boots! Nfld. Government Railway,

**BIG VALUES** In American Footwear.

Men's Tan Work Boots, Good Heavy Soles. Price: \$3.25 & \$3.75 per pair.

RED CROSS LINE! NEW YORK. HALIFAX. ST. JOHN'S

SCHEDULE OF SAILINGS FOR SEPTEMBER