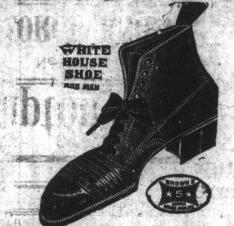

## INDESTRUCTIBLE

cellent value.

Men's Fine

Dark Tan Laced Boots, All Fitted with Rubber Heels. Made on Good Roomy American Last,

### \$4.50, 5.00, 5.50 & 6.00 the pair.

Extra Value in each pair. Mail Orders Receive Prompt Attention. Special Prices to Wholesale Buyers.

Water Street, The Home of Good Shoes aug15,tf