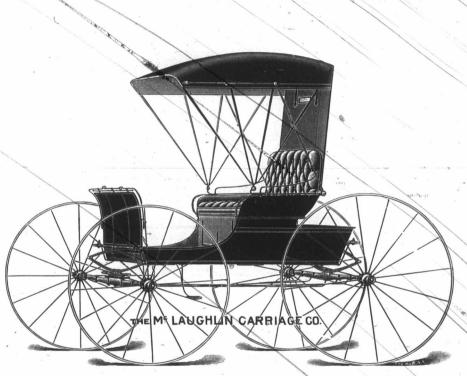

## No. 9.—JUMP SEAT CARRIAGE, END SPRING GEAR.

Cut shows seats arranged as Single Buggy. See Pages 17 and 18 for different arrangements of Seats.

Axles—1 inch, double collar steel, cast steel springs, full wrought double 11 inch fifth wheel, clip king bolt, bent reach mortised to head block, wrought three prong steps, foot solid dash.

Wheels-1 inch, A standard, Sarven patent, Parker front

with nickel dust caps.

Painting-Body, black; gear, carmine or green.

Trimming—Best hand buffed leather, spring back and spring cushion, carpet, floor cloth, plated brass dash rail and rein holder, patent noiseless washers.