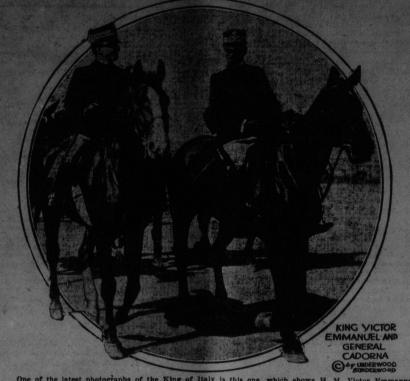

You can watch her small bridge crowled wi

King of Italy With His Army Chief

One of the latest photographs of the King of Italy is this one, which shows H. M. Victor Emmanuel (left) iding with General Luigi Cadorna (right), the commander in chief of the Italian army, during the mobilization of he Italian troops, just previous to the declaration of war.