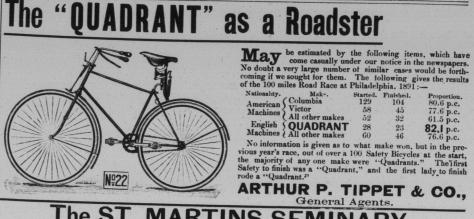

English OUADRANT 28 23 82.1 p.c. Machines All other makes 60 46 76.6 p.c. No information is given as to what make won, but in the pre-vious year's race, out of over a 100 Safety Bicycles at the start, the majority of any one make were "Quadrants." The first Safety to finish was a "Quadrant," and the first lady to finish rode a "Quadrant."

ARTHUR P. TIPPET & CO.,

## The ST. MARTINS SEMINARY. The Largest and Best Equipped School Buildings in the Maritime Provinces.