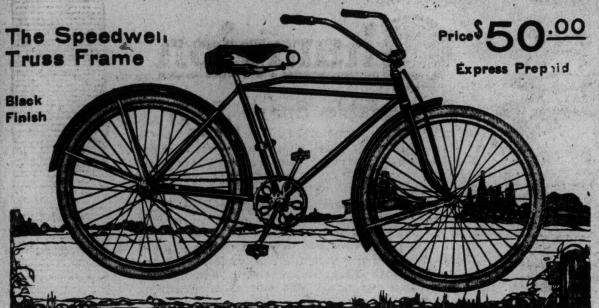

## The Maroon Speedwell at \$43.00

makes an instant appeal to all bicycle riders because of its smart appearance and the high standard of construction. It is assembled in our own workshop, where every part is tried and tested before it is shipped. Read the specifications:

Frame—Maroon. Mudguards—Drop side motorcycle type. Handle Bars—Forward extension, adjustable, nickel-plated, with leather-bound grips. Chain—Standard Roller, 1 x 3-16-inch pitch. Saddle—3-coil spring Gough. Pedals—Full rubber tread, ball-bearing. Brake—Eadie Coaster. Tubes—Dominion make, high-grade, cotton backed. Covers —Dominion white studded. Equipment—Pump, wrench and tool-bag. Price, expresspaid, \$43.00.