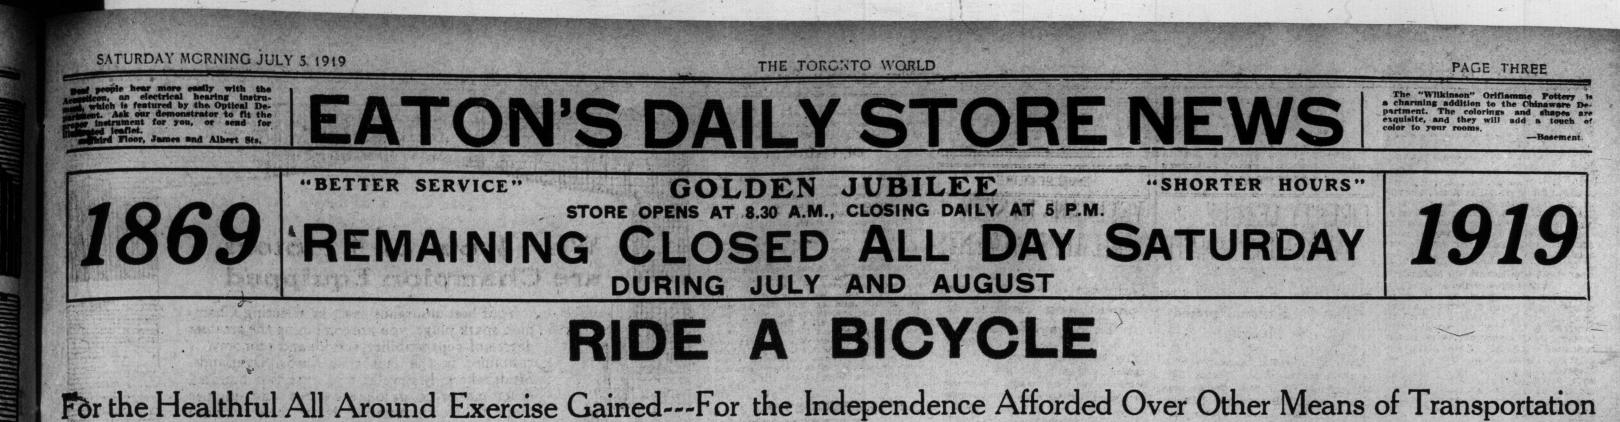

## The Speedwell Truss Frame Bicycle at \$50.00

is a type of machine greatly in favor with all who want the strongest construction. Its crossbar, together with the spring fork, gives added strength to the machine, yet the extra weight of these additions is scarcely noticeable. Wide handle bars give plenty of knee room, and are long enough to allow the cyclist to assume an easy position free from bending or crouching. The specifications are as follows:

Frame is of splendid quality bicycle tubing, enamelled black, with gilt stripe. Mudguards-Motorcycle type, with drop sides. Handle Bars-Motorcycle type, adjustable, fitted with bull-dog leather-bound grips, with nickelled ferrules. Chain-roller, 1 x 3-16-in. pitch. Saddle-3-coil girder, shape retaining. Pedals-Full rubber. Brake-Famous Eadie Coaster. Crank-One-piece drop forged. Tires-Dunlop Traction Tread. Tubes -Dunlop Traction grade. Equipment-Wrench, oil can, repair outfit, tool-bag and telescope frame pump. Price, express paid, \$50.00.