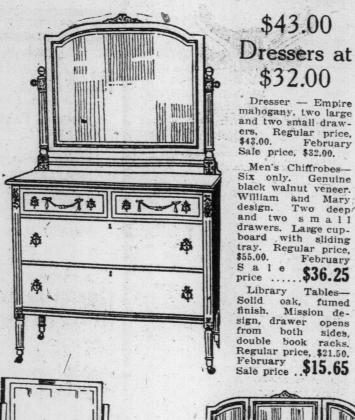

## Rugs, Draperies, Furniture, Wall Papers, Electric Fixtures Reduced Today

price, \$39.95.

中下不幸 の下不の

hogany, 3 deep and two small drawers. Regular

price \$38.25. Feb-ruary Sale price. \$26.25

9-Piece Dining-Room Suite Reduced to \$58.95

Dresser - Genuine black walnut veneer. William and Mary design. 40-inch case. Mirror 24 x 28. Regular price, \$46.25. February Sale price.

Dressers, illustrated. Selected ash, golden finish. mirror. Regular \$22.00. \$14.95 Dresser—Selected ash, golden inish. Plate mirror. Regular finish. Plate mirror. Regular price, \$21.00. February \$16.25