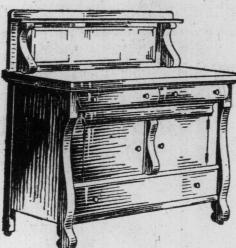

quarter-cut oakfumed or golden finish, 50-inch case, linen and small drawer, 1 lined for cutlery, Regular price, \$44.75. \$29.95 February Sale price ..... \$29.95

\$43.00

\$32.00

1. .....\$36.25

Buffet-Genuine quarter-cut oak, fumed or golden finish. 52-inch case. Regular price \$48.59. February Sale price, \$33.85.