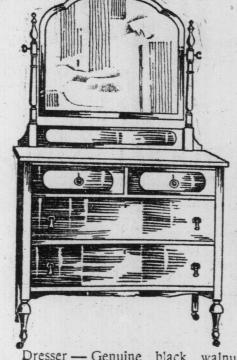

Dresser - Genuine black walnut veneer. William and Mary design. 40-inch case. Mirror 24 x 28. Regular price, \$46.25. February Sale price.

Dressers, illustrated. Selected ash, golden finish. mirror. Regular \$22.00. \$14.95 Dresser—Selected ash, golden inish. Plate mirror. Regular finish. Plate mirror. Regular price, \$21.00. February \$16.25