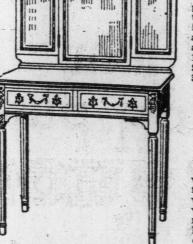

r golden finish. Colonial design. Bevelled plate mirror. Regular price, \$38.75. \$27.35 February Sale price .... \$27.35

quarter-cut oakfumed or golden finish, 50-inch case, linen and small drawer, 1 lined for cutlery, Regular price, \$44.75. \$29.95 February Sale price ..... \$29.95

\$43.00

\$32.00

1. .....\$36.25



Buffet-Genuine quarter-cut oak, fumed or golden finish. 52-inch case. Regular price \$48.59. February Sale price, \$33.85.



Dresser - Genuine black walnut veneer. William and Mary design. 40-inch case. Mirror 24 x 28. Regular price, \$46.25. February Sale price.



Dressers, illustrated. Selected ash, golden finish. mirror. Regular \$22.00. \$14.95 Dresser—Selected ash, golden inish. Plate mirror. Regular finish. Plate mirror. Regular price, \$21.00. February \$16.25



Dressing Table-Empire mahogany, highly finished mirrors. Regular

## \$79.50 Axminster Rugs \$69.95, \$45.75 Wilton Rugs \$39.95,

And Other Specials, 4th Floor Seamless Axminster Rugs, \$69.95

One-piece imported Axminster Rugs, thick pile and Oriental designs. Up-to-date colorings. Size 8.3 x 10.6. Regularly \$79.50. Sale price, \$69.95. \$45.75 Wilton Rugs at \$39.95

Oriental designs and patterns, in closely woven qualitygood for general wear. Size 6.9 x 9.0. Regularly \$45.75. Sale

Jute Rugs at Half Price

Reversible stencilled rugs in two-toned effects. Size 9.0 x 12.0, regularly \$12.00, for \$6.00. Size 9.0 x 10.6, regularly \$10.50, for \$5.25. Size 9.0 x 9.0, regularly \$9.00, for \$4.50. Size 7.6 x 9.0, regularly \$7.50, for \$3.75. 9 x 9 Brussels Rugs, Special, \$27.95

Stai