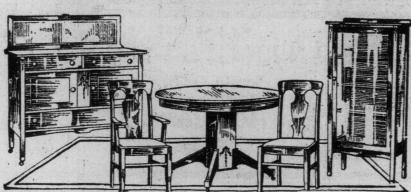

hina cabinet, extension table and set of hairs. Buffet, 48-inch case, walnut finmirror on back. Extension table, 45hina cabinet, glass doors and ends, 3 shelves. Five small and one arm chair. Regular price, \$98.75. February Sale

## 8-Piece Dining-Room Suite Regular Price \$107.00

CONSISTING OF BUFFET, EXTENSION TABLE AND SIX CHAIRS. Buffet, genuine quarter-cut oak. Extension table, solid quarter-cut oak, 45-inch top. Extends to 6 feet. Five small and one arm chair. Solid 