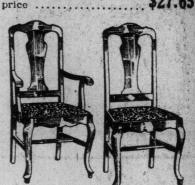

# Set of Dining-room Chairs

Dining-room Chairs-Solid quar-ter-cut oak, fumed or golden fin-Slip seats, upholstered in ne leather. Five small and m chair. Regular price, February Sale \$27.65 one arm chair.

holstered in genuine leather, 5 small and 1 arm chair. Regular

ter-cut oak, fumed or golden fin-Slip seats, upholstered in Five small and genuine leather. one arm chair. Regular price, February Sale \$27.00