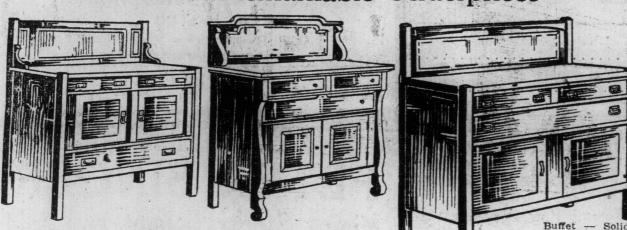

## Buffets at Remarkable Underprices

sign. Fumed or golden finish. Bevelled mirror. Regular price, \$36.50. February Sale **\$26.85** 

Buffet-Solid quarter-cut oakfumed or golden finish. Colonial design. Bevelled plate mirror. Regular price, \$38.75. \$27.35 February Sale price .... \$27.35

quarter-cut oakfumed or golden finish, 50-inch case, linen and small drawer, 1 lined for cutlery, Regular price, \$44.75. \$29.95 February Sale price ..... \$29.95

\$43.00

\$32.00

1. .....\$36.25

Buffet-Genuine quarter-cut oak, fumed or golden finish. 52-inch case. Regular price \$48.59. February Sale price, \$33.85.