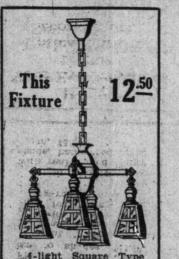

like illustration, ish finish, \$12.50. 4-lights Pixtures with

18-in. ornamental pan, Flemish finish, with lantern shades, \$14.60. 3-light Heavy Cast Fixtures, Flemish fin-ish, with shades, suit-able for living-room, dining-room or den, \$9.24.