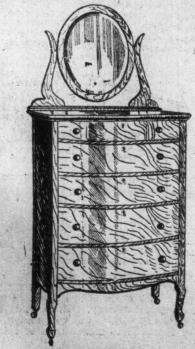

Chiffoniers, in genuine quarter-cut oak; fumed or golden finish; have three deep and two small drawers, wood trimmed; heavy back standards; large mirror. Regular price \$22.75. February Sale price, \$17.25.