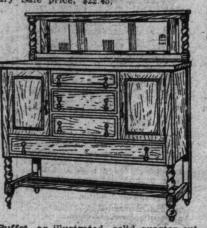

Buffet, solid quarter-cut oak; William and Mary design; fumed finish; strong and substantially built; has good cupboard space; linen and cutlery drawers; shaped mirror; legs extra well braced; brass trimmed. Regular price \$42.50. February Sale price, \$34.50.

ffet, as illustrated, solid quarter-cut Jacobean design and finish; has ed pillars, divided cupboard, 3 cut-