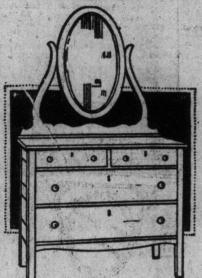

Regular price \$19.50. February

and top raft, extra special large knobs, five fillers, special mounts; supplied in bright, polette or satin finish. Regular

Dresser, as illustrated, pure white enamel finish, two deep and two small drawers, panel ends, shaped standards, large oval bevelled plate mirror. Regular price \$19.00. February Sale price, \$13.95. Dresser of black walnut, William and Mary design, four drawers, satin-rubbed finish, heavy standards on back, fitted with large bevelled plate mirror. Regular price \$36.25. February Sale price \$28.75.