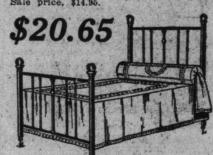

Mattresses, seagrass centre, jute felt both sides, deeply tufted, encased in good grade of art ticking. Regular price \$5.00. February Sale price, \$3.95.

Brass Bed, with special ball corners; has heavy 2-inch posts and top rail; five 1-inch fillers; special trimming. Regular price \$30.00. February Sale price, \$22.95.