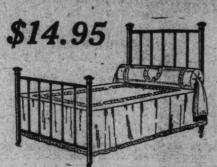

Regular price \$19.50. February

and top raft, extra special large knobs, five fillers, special mounts; supplied in bright, polette or satin finish. Regular

Dresser, as illustrated, pure white enamel finish, two deep and two small drawers, panel ends, shaped standards, large oval bevelled plate mirror. Regular price \$19.00. February Sale price, \$13.95. Dresser of black walnut, William and Mary design, four drawers, satin-rubbed finish, heavy standards on back, fitted with large bevelled plate mirror. Regular price \$36.25. February Sale price \$28.75.