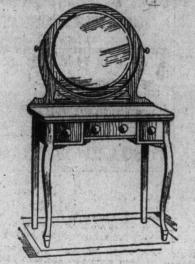

Lady's Dressing Table, quarter-cut oak, large oval bevelled plate mirror, top drawer shaped. Regular price \$16.50. February Sale price, \$6.95.