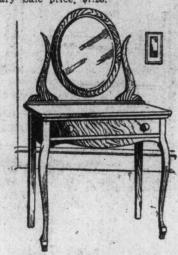

Lady's Dressing Table, quarter-cut oak, large oval bevelled plate mirror, top drawer shaped. Regular price \$16.50. February Sale price, \$6.95.