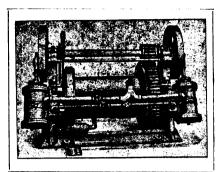

## DOUBLE 5 X 5 HOISTING ENGINE For Steam or Compressed Air.

THIS TYPE LEADS . . .

Specially designed for light surface hoisting and for underground work in stopes and winzes. Some of the Western Mines now using them are as follows:—

B. C. GOLD FIELDS, Rossland, B.C.
BLACK DIAMOND MINE. Alnsworth, B.C.
WEST KOOTENAY POWER & LIGHT CO., Nelson, B.C.
IRON MASK GOLD MINING CO., Rossland, B.C.
LE ROI MINING & SMELTING CO., Rossland, B.C.
CENTRE STAR MINING & SMELTING CO., Rossland, B.C.
ATHABASCA GOLD MINING CO., Nelson, B.C.
DUNCAN MINES, Nelson, B.C.
GREEN MOUNTAIN CONSOLIDATED MINING CO., Rossland, B.C.
IRONSIDES MINING CO., Greenwood, B.C.
KING SOLOMON MINE, Greenwood, B.C.
KING SOLOMON MINE, Greenwood, B.C.
RUTH MINES, Nelson, B.C.

This type of Engine is carried in stock, for immediate shipment, at Rossland Warehouse

Eastern customers promptly supplied from the Factory.

Write for Catalogues and

Prices.