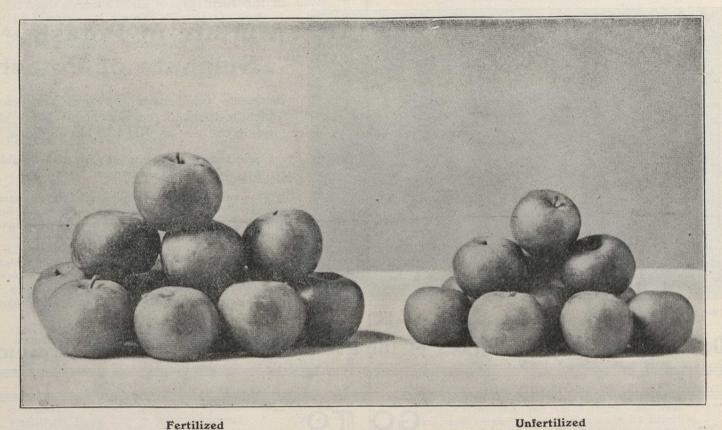

#### Use Lesage No. 162 Fertilizer to Obtain Best Results

Why take half a crop when a whole one is possible, it is largely a matter of fertility, and the best part of it is that the more fertilizer used the easier it is to pay for it, the extra crop takes care of that, but remember Lesage Fertilizer should be used.

Never use stable manure in an orchard when you have any other place to put it, bone and potash produce healthier bearing wood and give a better color and flavor to the fruit, than coarse nitrogenous manures. Use from 500 to 1000 lbs. Lesage No. 162 Fertilizer per acreaccording to fertility of