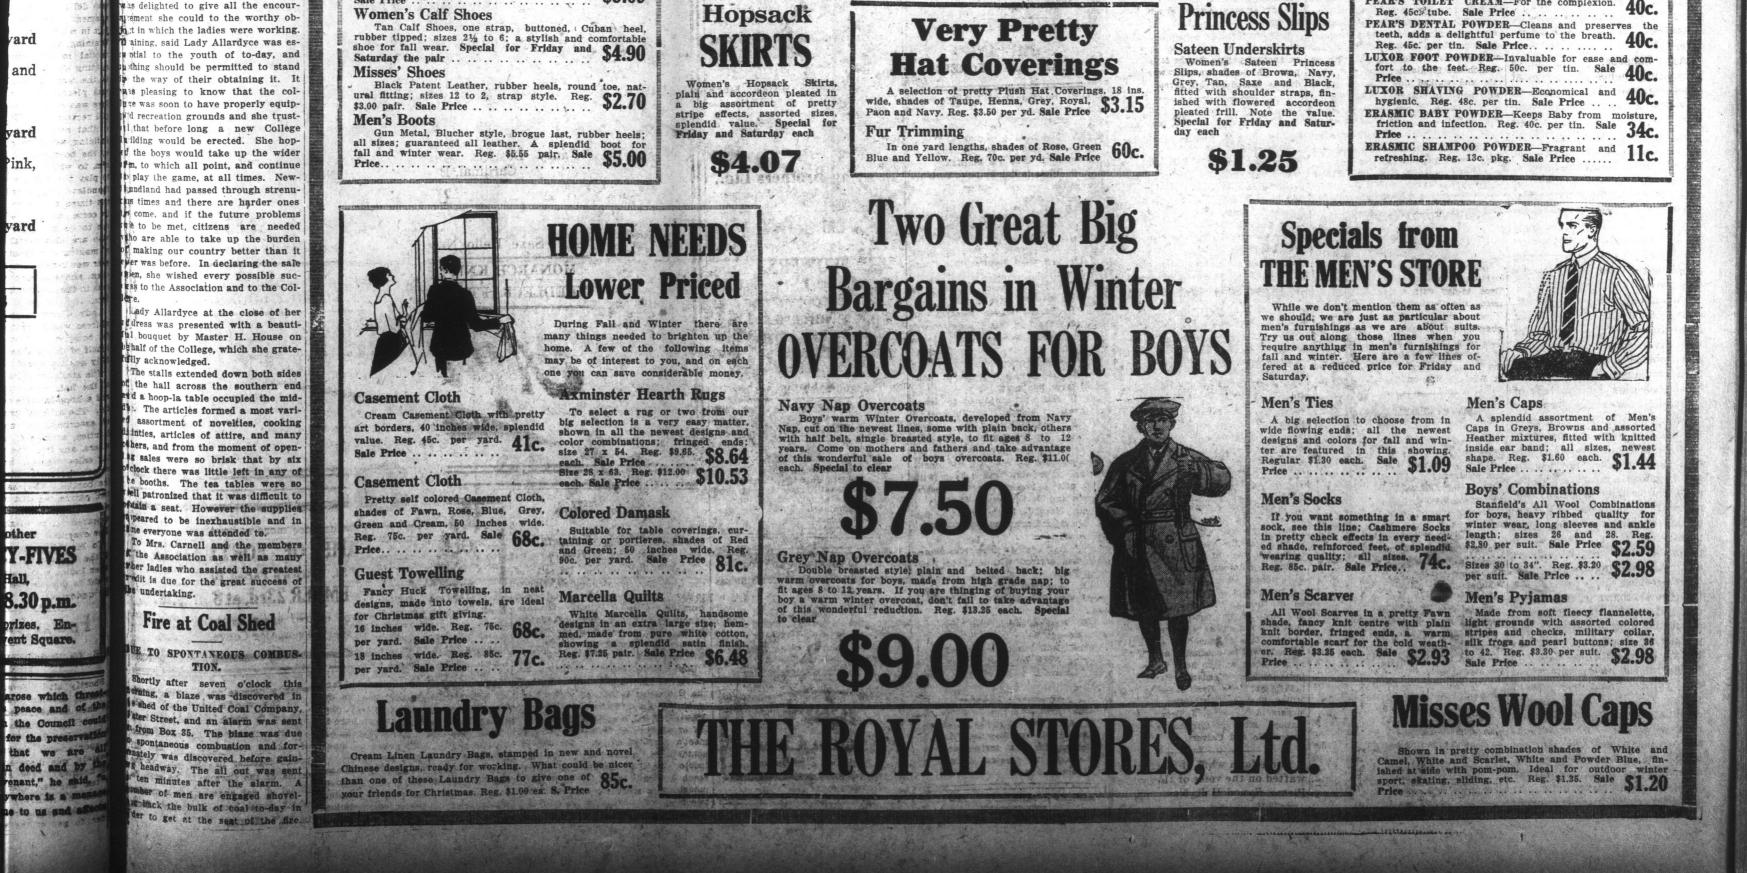

# Serviceable SWEATERS

### **Wool Slipons**

Sale Price .. .. .. .. .. .. .. **Rinking Sweaters** 

### Women's and Misses' White Wool Sweaters, slip over style with rolled collar. Ideal for winter sport of all kinds, such as skating, sliding, etc. You will need one, why not get it now and save money. Reg. \$5.00 \$4.65 each. Sale Price..... each. Sale Price.....

An assoriment of pretty fancy Crepe Smocks, long sleeves, with the convenient two way collar, offered at an unheard of reduction for speedy clearance. Reg. \$2.00 \$5.00 each. Sale Price

**Fabric Gauntlets** 