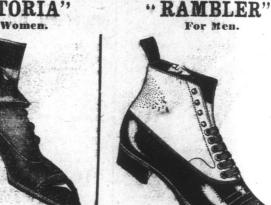

## 2 LEADERS!

VICTORIA"

The "VICTORIA" leads in Women's Footwear, it has the style and wearing qualities of a \$3.00 Boot. PRICE-\$2.00.

A Big Crowd of Men prefer this Boot to any \$3.00 \$3.50 imported Boot.