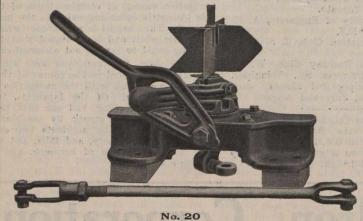

#### Ramapo Automatic Safety Switch Stands

Branches: WINNIPEG, 320 Donald St. MONTREAL, 506 E.T. Bank Bldg.

This style is especially adapted for use in yards. The throw is parallel. There are no gears. The handle is lifted at an angle at which it can be most quickly grasped, and the stand can be operated with the greatest ease and speed.

This stand measures  $10\frac{s}{5}''$  from top of tie to top of base fixtures and is furnished preferably with our standard enameled target at such height and of such shape as may be desired. The target is cut out and reinforced at the top to admit lamp tip, so that the only projection above the target is the fit for the lamp socket.