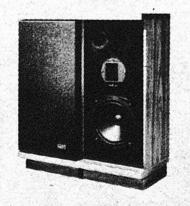

### HS300 2-WAY SPEAKER SYSTEM

Hitachi's unique gatherededge suspension is one of the reasons behind the HS-300's remarkable performance.

Speaker System:

2-Way Woofer: 8 in. —

Gathered-edge suspension

— Tweeter: 2½ in. —

CONE TYPE — Max. Input

Power - 50W (MUSIC).

EDMONTON'S NEWEST SOUND ROOM!

HOWEY'S

TV-Appliances
Furniture
TV Rentals - 478-2866

#17 Dickensfield Mall

144 Avenue & 92 Street

478-5274