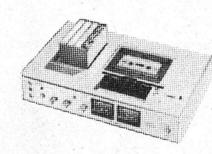

## HOWEY'S SOUND ROOM

TRY HITACHI!

D-2150 HI-FI

#### CASSETTE TAPE DECK

- Dynamic noise
- Feather light piano key
- controlsUltra-hard
- parmalloy head
  Chromium
  dioxide/ordinary
- tape selectorRemovable head cover
- Microphone jacks
- Output volume control
  Cassette standby & storage pocket