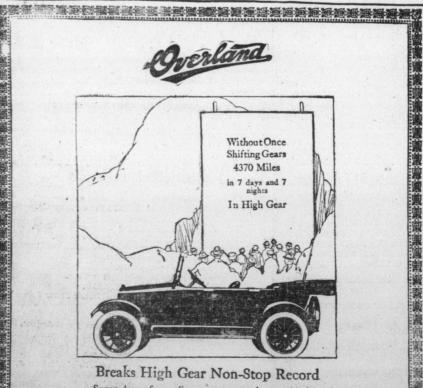

Phone | 2821 for quick ervice venings, Holidays, Saturday af noons and Sundays.

Seven days of pounding over country lanes and through blocked city streets in Oklahoma, U. S. A., always in sealed high gear—each day showing an average of 624 miles and an average of 20.66 miles to the gallon of gasoline. Not once did the motor miss an explosion. Not even a spark plug was changed. Let us show you an exact duplicate of this remarkable Model 90 car.

Openinal Model or Towing, \$1,560 Willyis-Knight Four Towing, \$2,575 Overland Model 90 Touring, \$1360 Willys-Knight Four Touring, \$2375 Overland Model 85-4 Touring, \$1495 f.o.b. West Toronto

A. L. CKHART & CO. 22-24 Queen St. S.