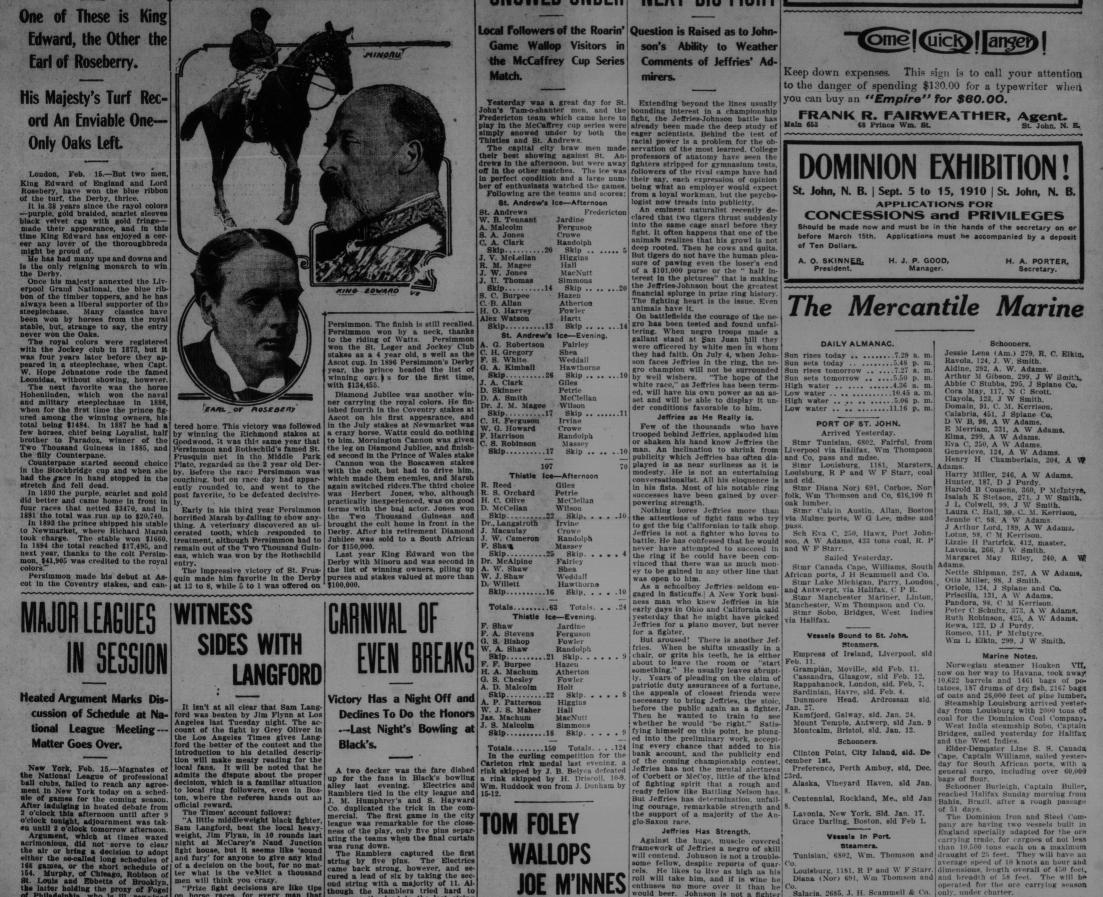

## ONLY TWO MEN HAVE WON THE DERBY THREE TIMES

One of These is King Edward, the Other the Earl of Roseberry.

ocal followers of the Roarin' Question is Raised as to John Game Wallop Visitors in son's Ability to Weather the McCaffrey Cup Series Comments of Jeffries' Ad-