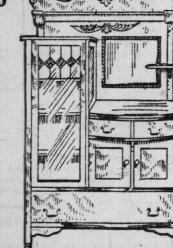

ut, made of hardwood, quarter-cut oak finish, large British bevel edge mirror, fitted with one small display shelf, two cutlery drawers, one lined, long linen drawer and double cupboards, china compartment is fitted with four shelves, glass sides

and glass door. Regular price is \$33.00. Special on 22.95 China Cabinets

hardwood, quarter-cut gol-Made of den oak finish, shaped British bevel edge mirror on top, five shelves, mirror in back of top shelf, glass sides, large glass door, well finished. Regularly \$20. Special on Monday for ..... 13.95

Extension Tables Made of hardwood, quarter-cut golden oak finish, 42-inch square top, deep rim, 8 ft. extension, five heavy turned legs, easy running sildes. Regular \$12.00. Special on Monday 8.50

SUMMER FURNITURE Immense Variety. Low Prices.





ADAMS FURNITURE COMPANY, LIMITED.