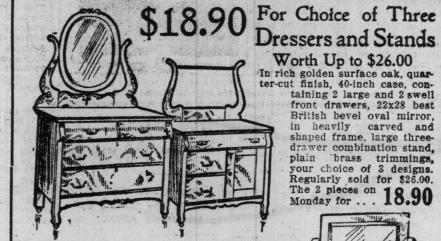

plete, and fitted with rank, Regular price \$17.50. Monday 12.95 All Fixtures Sold at Special Prices

wired and put up without Extra

Worth Up to \$26.00
In rich golden surface oak, quarter-cut finish, 40-inch case, containing 2 large and 2 swell front drawers, 22x28 best British bevel oval mirror, in heavily carved and shaped frame, large three-drawer combination stand, plain brass trimmings. your choice of 3 designs.
Regularly sold for \$26.00.
The 2 pieces on Monday for . . . 18.90