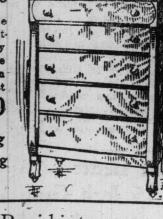

plete, and fitted with rank, Regular price \$17.50. Monday 12.95 All Fixtures Sold at Special Prices

wired and put up without Extra

Worth Up to \$26.00
In rich golden surface oak, quarter-cut finish, 40-inch case, containing 2 large and 2 swell front drawers, 22x28 best British bevel oval mirror, in heavily carved and shaped frame, large three-drawer combination stand, plain brass trimmings. your choice of 3 designs.
Regularly sold for \$26.00.
The 2 pieces on Monday for . . . 18.90