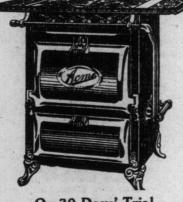

# Successful Summer Cooking

The "Acme" Gas Range

is very large and well assorted.

graceful line. The lace jabots also are The Gas Range made from our own finely plisse, and four yards of wide plans and designs; a steve we relace, closely pleated and attached to commend in the highest degree. It either side of a half-yard strip of lace has beautiful nickeled trimmings or entre deux, makes a very graceful jabot.

door of both the baking and broiling Sometimes the pleated lace is attached oven are nicely bilged; there are four to only one side of the narrow entre top burners and a simmering burner, deux, the opposite being finished with and the ovens have two long burn-

ers. All burners are fitted with lever Another point to be remembered handle stopcocks and are easily adnet or lace pleating should be securely er, with needle points regulators. So caught down to the bodice by invisible confident are we that this stove will stitches, a quarter-inch or so from the suit you, if after 30 days' trial you top, so that the frill may not bulge up are not satisfied with it we will send in ruff fashion and destroy the pretty sloping line from throat to shoulder.

Also 18-inch oven at ....... 15.50

It is important, in the matter of successful cooking, that the labors of the When the Summer Days housewife be lightened as much as possible, and where modern improvements are introduced this will be accomplished. Few household improvements or appliances yield more satisfactory results than the Gas Range. And in this line our stock