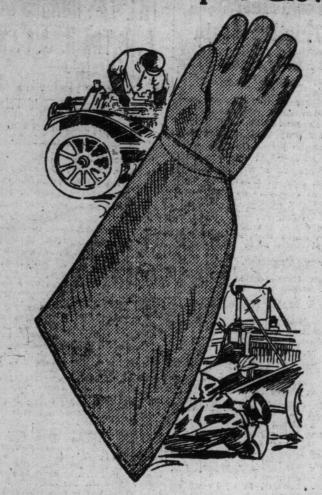

# DAILY STORE NEWS Our New York Automobile Repair Gloves

EATON'S

Made from heavy oil-dressed drill; made with inseams and continuous thumb; tans only.

The cuff is so long as to come past the elbow, protecting sleeves when you crawl under the machine to make repairs, or when you are working with your arms down in amongst the cylinders in front. The cuff is wide and rendered fairly stiff with a stout canvas lining.