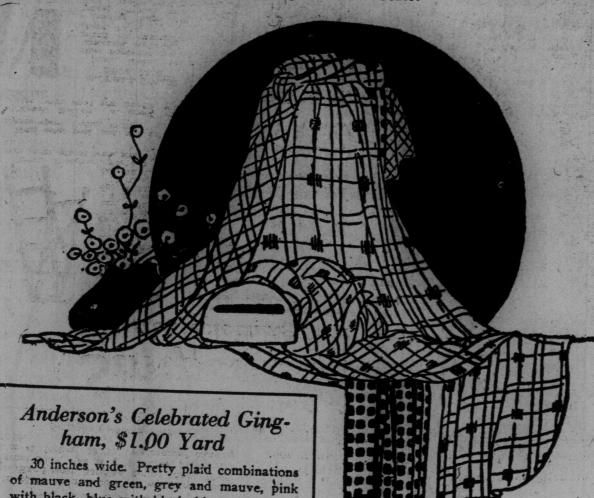

## Anderson's Celebrated Gingham \$1.00 Yard

30 inches wide. Pretty plaid combinations of mauve and green, grey and mauve, pink with black, blue with black, blue with green. Also plain shades of grey and rose. Gingham week, per yard, \$1.00.