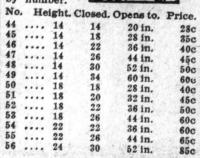

each \$1.25.

ished. Order by number. Jelly Cake Plates and Pie Plates, or 10-inch size. Tuesday, each 10c.

Tuesday, \$7.25.

Hardwood

well made

and fin-

Screen Doors, \$1.39.

Oak finish, 4-inch x 6' 10", and 3' x 7'. Any size, Tuesday, \$1.39. Screen Door Fittings, consisting of a pair of spring pull and screws, Tuesday, set, 39c.