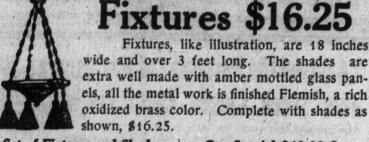

## Large 4-Light Lantern

Set of Fixtures and Shades for \$24.95. This set fits a six-room house for \$35.00. Our special fittings avoid the use of insulation

joints, a saving usually over \$2.00.

Our Special \$40.00 Sets While they last you will be able to get \$52.65 worth of fixtures and shades for \$40.00. Every fixture is substantial in size and weight; suitable for