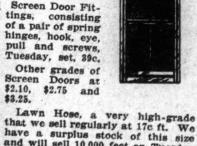

each \$1.25.

ished. Order by number. Jelly Cake Plates and Pie Plates, or 10-inch size. Tuesday, each 10c.

Tuesday, \$7.25.

Hardwood

well made

and fin-

Screen Doors, \$1.39.

Oak finish, 4-inch x 6' 10", and 3' x 7'. Any size, Tuesday, \$1.39. Screen Door Fittings, consisting of a pair of spring pull and screws, Tuesday, set, 39c.