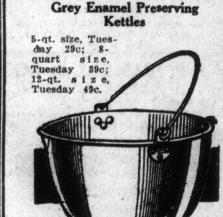

Fruit J Fillers. Tues

Thoroughly

reliable, 11-in. warranted ball-

Round Pud-

enamel,

ding Pans,

1½ at. size.

Tuesday 10c;

pans, grey en-amel, 2-quart size. For Tues-

day selling, 25c

qt. size, Tuesdáy 15c; 3 qt. size,

Hot Blast Oil Stoves.

Gurney's Two-Burner Gas

Hot Plates

With large steel top and star

drilled burners; one of the best gas burner plates made. Tuesday \$3.25.