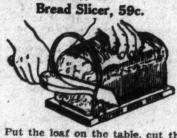

Polish Mop and Tins of Cedar Polish, 49c.

for

A polish mop

cloths, complete ong handle and 7-oz. tin of Cedar

Put the loaf on the table, cut the bread as needed, always a perfect uniform slice, easily adjusted to any thickness desired. Complete wit good bread knife. Tuesday 59c. Complete with