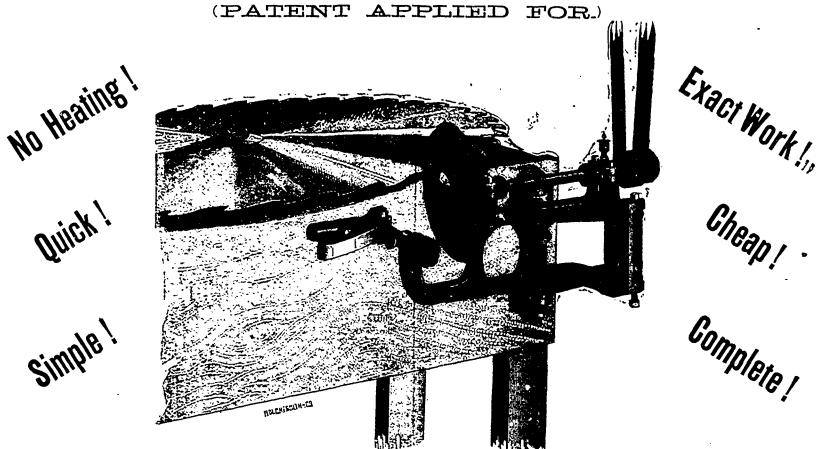

## ROGERS' SAW GUMMER

POSITIVE STOPS! ADJUSTABLE GUIDE! Every Tooth made exactly alike!

JUST WHAT IS WANTED in every Saw-mill in Canada!

A REVOLUTION IN GUMMING SAWS WILL BE EFFECTED WHEREVER

## ROGERS' SAW GUMMER

Is Introduced to replace Burr. Gummers, or Grindstones, or where Emery Wheels have been run in the usual way. Every Machine Guaranteed to work as represented or No Sale. It works EASILY; is so SIMPLE and COMPLETE that Sawyers can keep their Saws CONSTANTLY in FIRST-CLASS ORDER and thus LARGELY INCREASE the DAILY OUT-PUT.

Price Complete, with Countershaft

\$40.00.