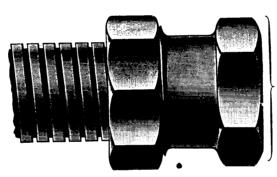

## This Hose can be readily connected to Iron Pipe.

Screwed for Standard Iron Pipe Thread.

We supply for this Hose the usual Rock Drill Hose Connections, or any other special connections which may be required.