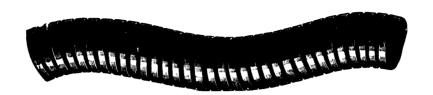

## FLEXIBLE METALIC HOSE

THIS Hose is made entirely of metal; there is NO rubber in connection with it. It will therefore stand ANY pressure of steam. It is at the same time as flexible as rubber steam hose, and with proper care it will last many years.

This Hose is made in sizes from ¼ inch to 8 inches inclusive, and can be made to stand 2,000 (two thousand) pounds pressure to the square inch.