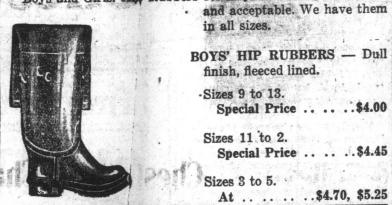

| Ci    | 0 40  | 19 Snobi  | al Price   | 100000000000000000000000000000000000000 | fleece linings. |
|-------|-------|-----------|------------|-----------------------------------------|-----------------|
| SIZOS | 11 to | Sheet     | al Price . | 100                                     |                 |
| S1700 | 3 to  | a Speci   | al Price . |                                         |                 |
| Sizes | 3 to  | 6. Specia | al Price   |                                         | \$4.25, \$5.00  |