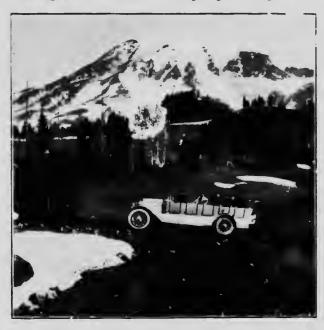

#### MOUNT RAINIER RAINIER NATIONAL PARK

TRIP NO. 3, two-day trip—240 miles. From sea level to an altitude of 14,408 feet—5,557 by auto.