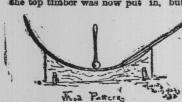

it. This heop was firm enough to lean a ladder against; 12s and 16s were put up alternately, till the space was full, then that side drawn up. Similarly the other half was put up.

Pieces resting on the 12s and between the 16s made a scaffolding on which to work. The 16 feet 4x6 was placed against the silo with the upper end resting between the same staves as the 12 feet. A hoop was put in next the top hole, then two men at each timber raised them, hoop and all, up to their place. A brace to the barn, with one large nail at each end, allowed the pieces to be raised withment to the top timber was now put in, but not the top timber was now put in, but not the top timber was now put in, but not the top timber was now put in, but not the top timber was now put in, but not the top timber was now put in, but not the top timber was now put in, but not the top timber was now put in, but not the top timber was now put in, but not the top timber was now put in, but not the top timber was now put in, but not the top timber was now put in, but not the large nail at each end, allowed the pieces to be raised withment of the hens confined in yards.