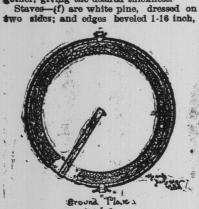

Laying Out.—In the center of the silo a stake was driven and sawed off at the height the foundation was wanted—in this instance, three inches from the ground.

Qn top of the stake, one end of a heard was held by a nail. Five feet, ten inches from the nail a hole was bored, and 14 inches farther a second one. With a sharp stick two divises b and c were marked on the great of the great between when a state of the great between the great between the great of the great between the great between the great of the

stick two divides b and c were marked on the ground. The space between was dug out two feet deep for the foundation.

Foundation.—Small stones were used for the grouting underground; a layer of them was placed in the bettom of the ditch, then mortar made of one part lime, two parts Louisville cement and line parts fine gravel was poured in and distributed with a hoe; after that a second layer of stones put in place, care being taken to have them rest firmly in place. This alternating process continued till level with the ground. For the top few inches below the ground Portland cement and no lime was used. Above ground, which was sloping, the wall was three inches high on one side, and is inches on the lower side. Large stones inches on the lower side. Large stones laid (in Portland cement and sand one to three) by a mason completed the foundation (d). On it an oak circle (of two inches by six inches) was bedded in cement. It was made of one-inch stuff out in segments of a circle. These seconds cut in segments of a circle. These sections, breaking joints, were nailed to-gether, giving the desired thickness.

Cook Coulc and

and fastened to the upper hoop same as the lower ends, using a ladder leaned against the hoop and standing on the scaffold. It was found more convenient

snough to hold them securely, the remaining hoop's were put on. With one man on a ladd or inside to drive back any man on a ladd or inside to drive back any stave which wa's too far in, another one tightened up the hoops. Before drawing too tight the hoop, should be moved up or down so as to be equally distant on all sides and held by layer staples.

Doors.—Four are out by saying four

staves at an angle of 45 degrees, long side of stave inside. When the place was reached where rows of doors should come, one stave was sawed nearly through in the proper place for each door, and a narrow board tacked on to prevent breaking in handling. When complete, remove board, and saw as many staves as desired for width of door. Roof.—For the present, none will be