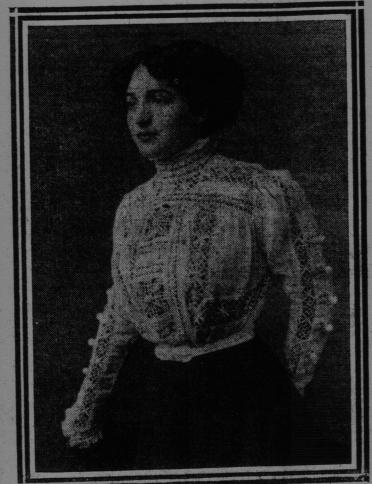

### Fashion Hint for Times Readers

CLUNY LACE AND EYELET EMBROIDERY COMBINED.

The fine embroidery allovers make very pretty blouses, and the model illustrated shows a very smart method of trimming. Cluny lace in three widths has been used, the wider sort forming a bolero design on the front of the blouse, and the narrower widths being used in panel effect on the sleeves and in combination with square medallions as a vest. Cluny lace is very durable and will wear and launder like iron. It, may generally be depended upon to give service as a trimming for three successive blouses of lingeric material.