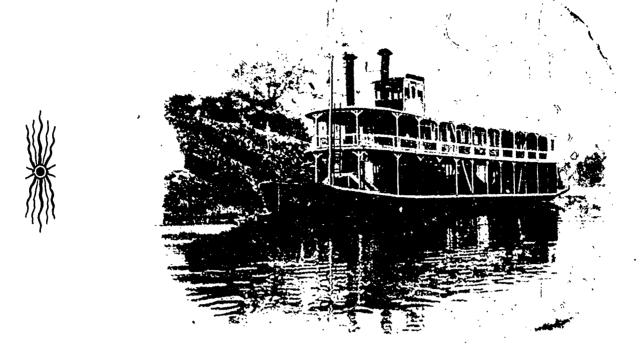

## RIVER NAVIGATION

100 Foot River Steamer Designed by Marine Iron Works.

Our knowledge of river navigation is earned through long experience and exceptional opportunity. We design the boat and build the BNTIRE AND COMPLETE outfits of driving machinery for powerful light-draft vessels, having the best of modern shop facilities to aid us in doing ALL the work. Write to us before you act.

MARINE IRON WORKS

3/4

Station A.

**y** 

Chicago, U.S.A.