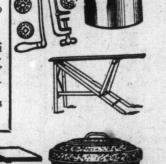

# These at 98c

or 9.
Glass Shelves for Bathroom, size 5 x 18 or 24 inches.
Garbage Cans, French gray japanned, large size.
Folding Ironing Tables, strong and well made.
Aluminum Double Bolles, 1 of traids. ım Covered Saucepans, 6-qt. Set of Three Aluminum Saucepans. Food Choppers, cutting coarse, medium or fine, meats, fruits or vegeum or fine, meats, fruits or vege-tables.