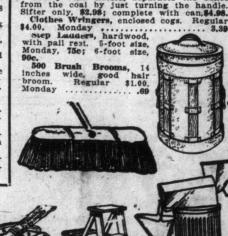

# These 39c

D-Handled Furnace Scoops. Skirt Ironing Boards, 12 x 60 inches.
Sieve Irons.
Frost King Weather Strip.
Best Grade 50c Corn Brooms.
Towel Bars, nickel plated
brass, ½ x 18 or 24 inches.
Aluminum Lipped Saucepans,
2-quart. Clothes Horses, 4 ft