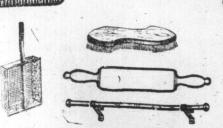

## At 15c Wood Salt Boxes.

Revolving Handled Rolling Pins. Enamel Saucepans, 2qt. and 3-qt. Brown Enamel Sink Can Opener, for round Handled Shoe Brushes. Good Grade Scrub Brush. Towel Bar, 18 inches 50-foot Cotton Clothes Ash Sifter, with long handle.

# These 39c

D-Handled Furnace Scoops. Skirt Ironing Boards, 12 x 60 inches.
Sieve Irons.
Frost King Weather Strip.
Best Grade 50c Corn Brooms.
Towel Bars, nickel plated
brass, ½ x 18 or 24 inches.
Aluminum Lipped Saucepans,
2-quart. Clothes Horses, 4 ft

# These at 98c

or 9.
Glass Shelves for Bathroom, size 5 x 18 or 24 inches.
Garbage Cans, French gray japanned, large size.
Folding Ironing Tables, strong and well made.
Aluminum Double Bolles, 1 of traids. ım Covered Saucepans, 6-qt. Set of Three Aluminum Saucepans. Food Choppers, cutting coarse, medium or fine, meats, fruits or vegeum or fine, meats, fruits or vege-tables.