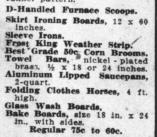

# These 39c

D-Handled Furnace Scoops. Skirt Ironing Boards, 12 x 60 inches.
Sieve Irons.
Frost King Weather Strip.
Best Grade 50c Corn Brooms.
Towel Bars, nickel plated
brass, ½ x 18 or 24 inches.
Aluminum Lipped Saucepans,
2-quart. Clothes Horses, 4 ft