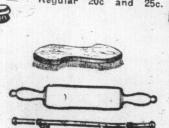

## At 15c Wood Salt Boxes.

Revolving Handled Rolling Pins. Enamel Saucepans, 2qt. and 3-qt. Brown Enamel Sink Can Opener, for round Handled Shoe Brushes. Good Grade Scrub Brush. Towel Bar, 18 inches 50-foot Cotton Clothes Ash Sifter, with long handle.

# These 39c

D-Handled Furnace Scoops. Skirt Ironing Boards, 12 x 60 inches.
Sieve Irons.
Frost King Weather Strip.
Best Grade 50c Corn Brooms.
Towel Bars, nickel plated
brass, ½ x 18 or 24 inches.
Aluminum Lipped Saucepans,
2-quart. Clothes Horses, 4 ft

# These at 98c

or 9.
Glass Shelves for Bathroom, size 5 x 18 or 24 inches.
Garbage Cans, French gray japanned, large size.
Folding Ironing Tables, strong and well made.
Aluminum Double Bolles, 1 of traids. ım Covered Saucepans, 6-qt. Set of Three Aluminum Saucepans. Food Choppers, cutting coarse, medium or fine, meats, fruits or vegeum or fine, meats, fruits or vege-tables.