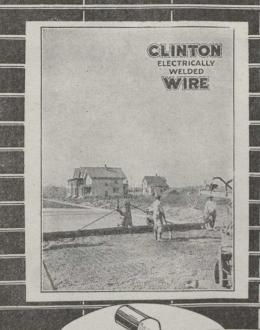

## "The Backbone of the Concrete Roadbed"

There is nothing superior to Clinton Electrically Welded Wire as a reinforcing for cement road work. This material, with its electric weld at every material, with its electric well at every point where the transverse wires cross the longitudinal wires, forms a positive and continuous bond without lapping or and continuous bond without lapping or splicing. There are no bumps, clips or wrapped wires to prevent complete imbedding of the reinforcing in the concrete. It comes in rolls and can be quickly placed in position, lying perfectly flat and allowing the mix to thoroughly cover every fraction of its

Get the full facts about this widely used reinforcing material. Write us to-day for Clinton Wire Booklet.