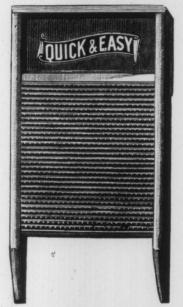

#### THE "QUICK AND EASY" WASHBOARD

(Patented.) Made by the

Brandon Manufacturing Co., of Toronto, (Limited.)

STRACHAN AVENUE, TORONTO.

This board possesses the advantage of a double crimp, and only the best quality of wood and zinc are used in its manufacture.